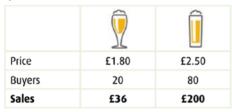

Where is the value in this question?

The question rightly suggests you should seek ways of pricing more profitably.

**Putting the question to work for you:** Pretend that the three beer options described below are three of your service options or three product options. Put your 'standard' price into the low price beer option and then add in two pricing tiers above.

Then work out how your revenues would improve if you achieved similar changes in sales quantities as those in the beer example. This grid can help you do this:

|        | $\overline{\mathbb{Q}}$ | Î     |       |
|--------|-------------------------|-------|-------|
| Price  | £1.80                   | £2.50 | £3.40 |
| Buyers | 5                       | 85    | 10    |
| Sales  | £9                      | £213  | £34   |