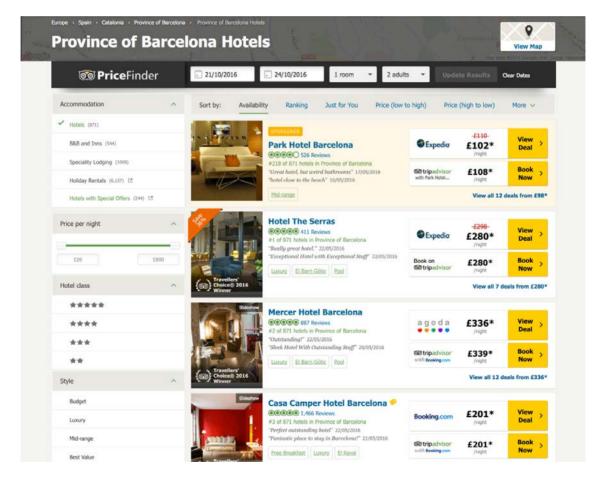

...pricing options by TripAdvisor – notice how every hotel has two prices to choose from so giving the browser a sense of certainty about pricing and also a sense of control about choosing the best deal available.

Two options with a third option to look at the other deals – where there are 12 more deals or 7 more deals.

Check out the boxed summary of facilities for easy decision making too – we know Hotel The Serras has a pool and is classed as luxury.

There is almost an endless stream of hotels to choose from which can reduce the likelihood of a decision but the left column menu allows us to reduce the options (type of accommodation, pricing band, star rating, value rating). TripAdvisor is putting us in the driving seat, we have control. How good are you at putting your buyers in control?