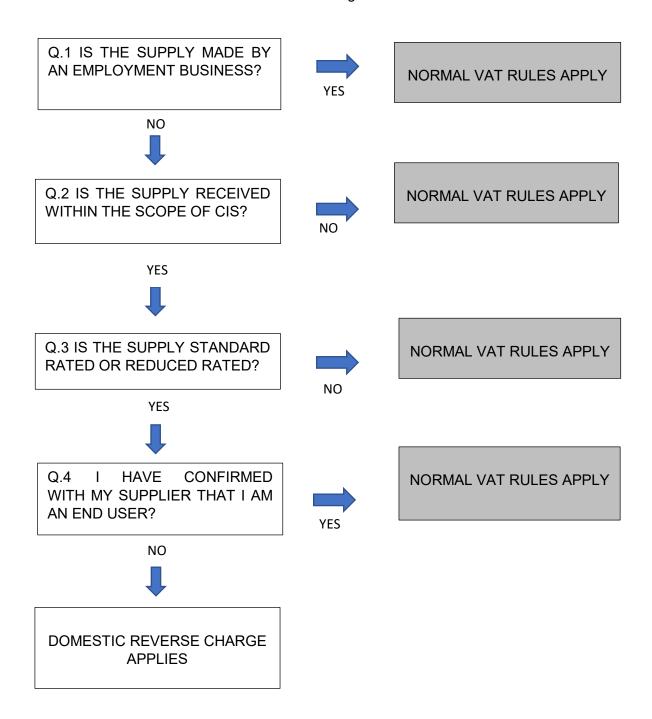

## Annex 2

This flowchart is to help businesses receiving building and construction services check whether normal VAT rules or the domestic reverse charge.

- <sup>1</sup> Further information on 'Employment Business' can be found at <u>Employment businesses</u> and labour only sub-contractors.
- $^2$  If there is any uncertainty around the CIS treatment, you should contact the <u>CIS Helpline</u> on 0300 200 3210 (or +44 161 930 8706 if outside the UK).
- <sup>3</sup> If there is any uncertainty as to whether the reverse charge applies, you should contact the VAT Helpline on 0300 200 3700 (or +44 2920 501 261 if outside the UK).